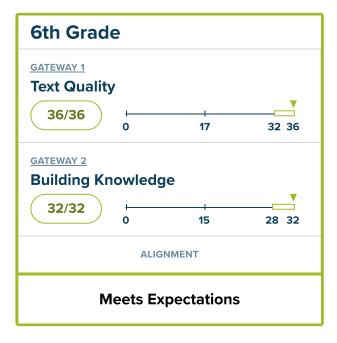

## **ELA 6-8**

Amplify ELA Grades 6, 7, and 8 fully meet the expectations of alignment and usability. The materials include consistent, cohesive instruction that is not only grade level appropriate, but also provides connections across grade levels. Similarly, rich texts build knowledge of topic and theme and have