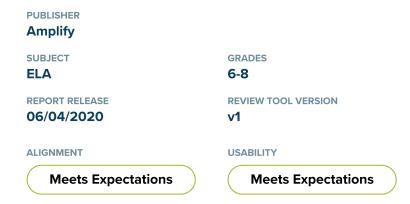

## Summary of Alignment & Usability for Amplify ELA | ELA

## **ELA 6-8**

Amplify ELA Grades 6, 7, and 8 fully meet the expectations of alignment and usability. The materials include consistent, cohesive instruction that is not only grade level appropriate, but also provides connections across grade levels. Similarly, rich texts build knowledge of topic and theme and have