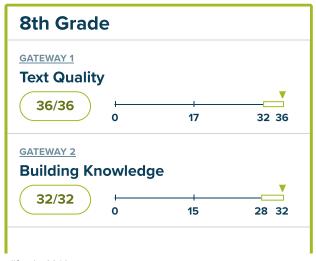

## Amplify ELA



## Report Overview

## Summary of Alignment & Usability for Amplify ELA | ELA

## **ELA 6-8**

Amplify ELA Grades 6, 7, and 8 fully meet the expectations of alignment and usability. The materials include consistent, cohesive instruction that is not only grade level appropriate, but also provides connections across grade levels. Similarly, rich texts build knowledge of topic and theme and have

9/27/22, 5:21 PM Amplify ELA (2019)

connections across grades. The materials include comprehensive implementation support for learners and provide teacher guidance to utilize assessment and technology information.