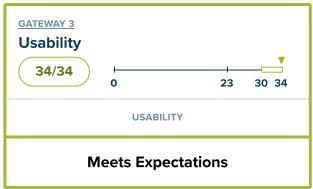

## Amplify ELA



## Report Overview

## Summary of Alignment & Usability for Amplify ELA | ELA

## **ELA 6-8**

Amplify ELA Grades 6, 7, and 8 fully meet the expectations of alignment and usability. The materials include consistent, cohesive instruction that is not only grade level appropriate, but also provides connections across grade levels. Similarly, rich texts build knowledge of topic and theme and have

9/27/22, 5:21 PM Amplify ELA (2019)

connections across grades. The materials include comprehensive implementation support for learners and provide teacher guidance to utilize assessment and technology information.