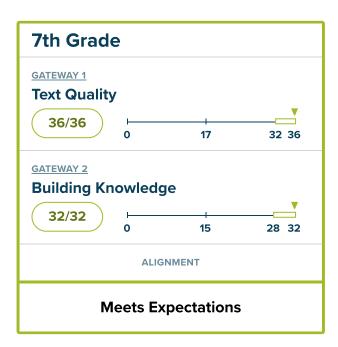

## **ELA 6-8**

Amplify ELA Grades 6, 7, and 8 fully meet the expectations of alignment and usability. The materials include consistent, cohesive instruction that is not only grade level appropriate, but also provides connections across grade levels. Similarly, rich texts build knowledge of topic and theme and have