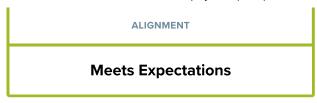

## Amplify ELA



## Report Overview

## Summary of Alignment & Usability for Amplify ELA | ELA

## **ELA 6-8**

Amplify ELA Grades 6, 7, and 8 fully meet the expectations of alignment and usability. The materials include consistent, cohesive instruction that is not only grade level appropriate, but also provides connections across grade levels. Similarly, rich texts build knowledge of topic and theme and have

9/27/22, 5:21 PM Amplify ELA (2019)

connections across grades. The materials include comprehensive implementation support for learners and provide teacher guidance to utilize assessment and technology information.