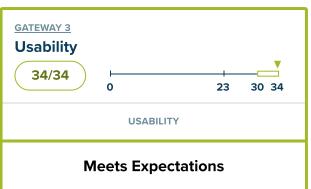

## Amplify ELA



## Report Overview

## Summary of Alignment & Usability for Amplify ELA | ELA

## **ELA 6-8**

Amplify ELA Grades 6, 7, and 8 fully meet the expectations of alignment and usability. The materials include consistent, cohesive instruction that is not only grade level appropriate, but also provides connections across grade levels. Similarly, rich texts build knowledge of topic and theme and have

9/27/22, 5:21 PM Amplify ELA (2019)

connections across grades. The materials include comprehensive implementation support for learners and provide teacher guidance to utilize assessment and technology information.